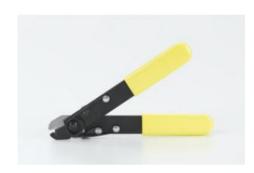

## Equipement pour l'enseignement expérimental, scientifique et technique

Date d'édition: 10.09.2025

Ref: 4746421

Dénudeuse, réglable

Before the fibre can be used it has to be prepared in such a way that the input as well as output faces are perpendicular as well as of best optical quality. This is achieved by using a fibre cleaver and breaker. To do so first of all the plastic coating has to be removed by means of the so called Miller?s pliers. The pliers have to be adjusted in such a way that the closed pliers do not scratch the glass of the fibre by removing the plastic cover. This is be done by adjusting the diameter set screw.